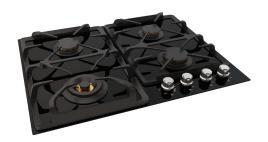

## **TECHNICAL DATASHEET**

FIG604B1 N/L - 66CM GAS COOKTOP

| Product Category | Gas cooktops        |
|------------------|---------------------|
| Model            | FIG604B1 N/L        |
| Warranty         | 5 years             |
| Series           | Professional Series |

## **PRODUCT INFORMATION**

| High power WOK burner | 22 Mj/h                       |
|-----------------------|-------------------------------|
| Low simmer WOK burner | 0.5 Mj/h                      |
| Overall dimensions    | 660 x 505 x 60mm              |
| Cutout                | 560 x 470mm                   |
| Controls              | Stainless steel control knobs |
| Voltage               | 220-240V                      |
| Fuse                  | 10A plug                      |
| Safety devices        | Flame failure                 |
| Pan support           | Cast-iron                     |
| Ignition              | Electronic                    |
| Gas type              | NG or LPG                     |
| Solid brass burners   | 4                             |
| Finish                | Black ceramic glass           |
|                       |                               |