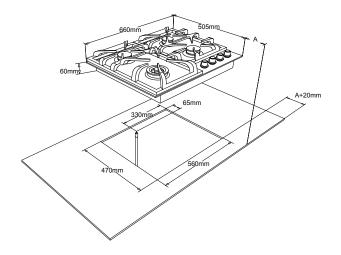

## **PRODUCT INFORMATION**

| High power WOK burner | 22 Mj/h                       |
|-----------------------|-------------------------------|
| Low simmer WOK burner | 0.5 Mj/h                      |
| Overall dimensions    | 660 x 505 x 60mm              |
| Cutout                | 560 x 470mm                   |
| Controls              | Stainless steel control knobs |
| Voltage               | 220-240V                      |
| Fuse                  | 10A plug                      |
| Safety devices        | Flame failure                 |
| Pan support           | Cast-iron                     |
| Ignition              | Electronic                    |
| Gas type              | NG or LPG                     |
| Solid brass burners   | 4                             |
| Finish                | Black ceramic glass           |
|                       |                               |