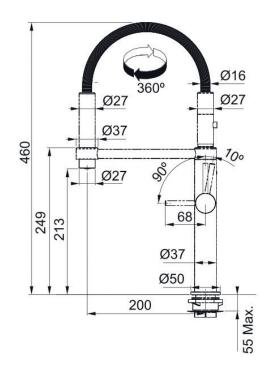

## **PRODUCT INFORMATION**

| Style                      | Pull-Out (Unique Magentic Dock)                                     |
|----------------------------|---------------------------------------------------------------------|
| Tap Swivel Spout (degrees) | 360°                                                                |
| Cut-Out Size               | Ø 35mm                                                              |
| WELS                       | 5 star / 5 Lpm<br>Reg No: T35260                                    |
| Min. (PSI)                 | 7.25                                                                |
| Max. (PSI)                 | 72.5                                                                |
| Min. (kPa)                 | 50                                                                  |
| Max. (kPa)                 | 500                                                                 |
| Finish                     | Matte Black                                                         |
| Warranty                   | 5 years parts and labour<br>15 years cartridge only<br>*T&C's apply |