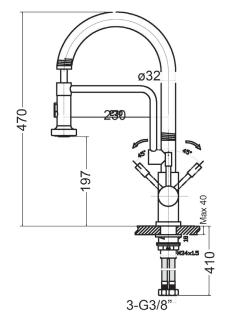

## **PRODUCT INFORMATION**

| Article Number             | 115.0538.272                                                        |
|----------------------------|---------------------------------------------------------------------|
| Style                      | Pull-Out                                                            |
| Tap Swivel Spout (degrees) | 360°                                                                |
| Cut-Out Size               | Ø 35mm                                                              |
| WELS                       | 4 star/7.5 Lpm<br>Reg No: T31041                                    |
| Min. (PSI)                 | 7.25                                                                |
| Max. (PSI)                 | 72.5                                                                |
| Min. (kPa)                 | 50kPa                                                               |
| Max. (kPa)                 | 500kPa                                                              |
| Finish                     | Stainless Steel                                                     |
| Features                   | Veggie Spray                                                        |
| Warranty                   | 5 years parts and labour<br>15 years cartridge only<br>*T&C's apply |
| ·                          |                                                                     |