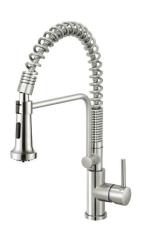

## TA 9101 PROFESSIONAL REACH

## **PRODUCT INFORMATION**

| Article Number             | 115.0538.272                                                        |
|----------------------------|---------------------------------------------------------------------|
| Style                      | Pull-Out                                                            |
| Tap Swivel Spout (degrees) | 360°                                                                |
| Cut-Out Size               | Ø 35mm                                                              |
| WELS                       | 4 star/7.5 Lpm<br>Reg No: T31041                                    |
| Min. (PSI)                 | 7.25                                                                |
| Max. (PSI)                 | 72.5                                                                |
| Min. (kPa)                 | 50kPa                                                               |
| Max. (kPa)                 | 500kPa                                                              |
| Finish                     | Stainless Steel                                                     |
| Features                   | Veggie Spray                                                        |
| Warranty                   | 5 years parts and labour<br>15 years cartridge only<br>*T&C's apply |
| ·                          |                                                                     |