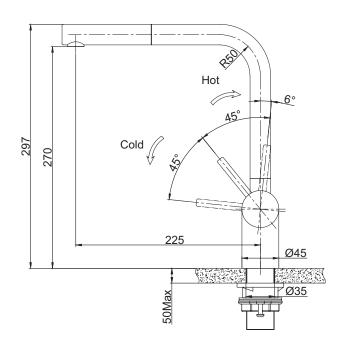

## **PRODUCT INFORMATION**

| Style                      | Pull-Out                                                            |
|----------------------------|---------------------------------------------------------------------|
| Tap Swivel Spout (degrees) | 180°                                                                |
| Cut-Out Size               | Ø 35mm                                                              |
| WELS                       | 5 star / 6 Lpm Reg No: T37016                                       |
| Min. (PSI)                 | 7.25                                                                |
| Max. (PSI)                 | 72.5                                                                |
| Min. (kPa)                 | 50kPa                                                               |
| Max. (kPa)                 | 500kPa                                                              |
| Finish                     | Black Steel                                                         |
| Warranty                   | 5 years parts and labour<br>15 years cartridge only<br>*T&C's apply |

**PLEASE NOTE:** Large and heavy taps should ideally be mounted directly through the solid benchtop or fully supported from underneath. For all other swivel taps, we recommend the use of the Franke Tap Support Arm to provide additional support. Please ensure all Franke tapware is installed at a pressure of no greater than 500 kPa in accordance with AS/NZS3500 and insist that your plumber flushes all of the water supply lines before installing tapware. Failure to do so may void warranty.