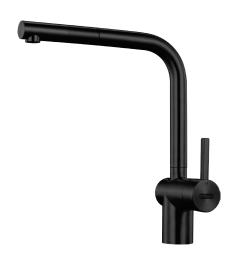

## TA9701BS ATLAS NEO

## **PRODUCT INFORMATION**

| Style                      | Pull-Out                                                            |
|----------------------------|---------------------------------------------------------------------|
| Tap Swivel Spout (degrees) | 180°                                                                |
| Cut-Out Size               | Ø 35mm                                                              |
| WELS                       | 5 star / 6 Lpm Reg No: T37016                                       |
| Min. (PSI)                 | 7.25                                                                |
| Max. (PSI)                 | 72.5                                                                |
| Min. (kPa)                 | 50kPa                                                               |
| Max. (kPa)                 | 500kPa                                                              |
| Finish                     | Black Steel                                                         |
| Warranty                   | 5 years parts and labour<br>15 years cartridge only<br>*T&C's apply |