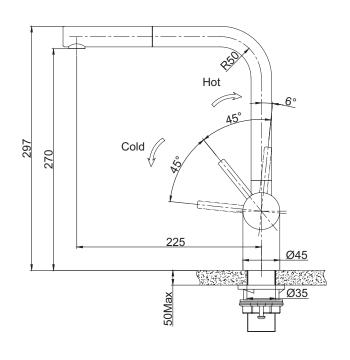

## **PRODUCT INFORMATION**

| Style                      | Pull-Out                                                            |
|----------------------------|---------------------------------------------------------------------|
| Tap Swivel Spout (degrees) | 180°                                                                |
| Cut-Out Size               | Ø 35mm                                                              |
| WELS                       | 5 star / 6 Lpm Reg No: T37017                                       |
| Min. (PSI)                 | 7.25                                                                |
| Max. (PSI)                 | 72.5                                                                |
| Min. (kPa)                 | 50kPa                                                               |
| Max. (kPa)                 | 500kPa                                                              |
| Finish                     | Gun Metal                                                           |
| Warranty                   | 5 years parts and labour<br>15 years cartridge only<br>*T&C's apply |