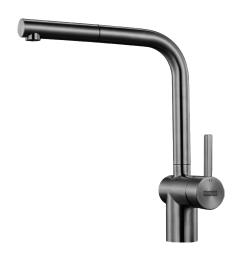

## TA9701GM ATLAS NEO

## **PRODUCT INFORMATION**

| Style                      | Pull-Out                                                            |
|----------------------------|---------------------------------------------------------------------|
| Tap Swivel Spout (degrees) | 180°                                                                |
| Cut-Out Size               | Ø 35mm                                                              |
| WELS                       | 5 star / 6 Lpm Reg No: T37017                                       |
| Min. (PSI)                 | 7.25                                                                |
| Max. (PSI)                 | 72.5                                                                |
| Min. (kPa)                 | 50kPa                                                               |
| Max. (kPa)                 | 500kPa                                                              |
| Finish                     | Gun Metal                                                           |
| Warranty                   | 5 years parts and labour<br>15 years cartridge only<br>*T&C's apply |