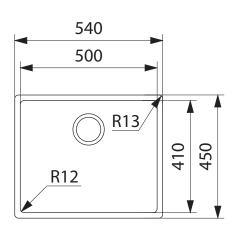

## **PRODUCT INFORMATION**

| Installation     | Topmount/Flushmount/Undermount |
|------------------|--------------------------------|
| Dimensions       | 540 x 450mm                    |
| Cabinet Base     | 600mm                          |
| Bowl Size        | 500 x 410 x 200mm/41L          |
| Bowl Radius      | 12mm                           |
| Cut-Out Size     | Template                       |
| Cut-Out Template | Yes                            |
| Waste Outlet     | Semi Integrated Waste          |
| Overflow         | Yes                            |
| Tap Holes        | No                             |
| Remote Waste     | No                             |
| Finish           | Stainless Steel                |
| Warranty         | 50 Years                       |
|                  |                                |

NOTE: Cut-out dimensions are a guide only, please use the actual sink as your template.