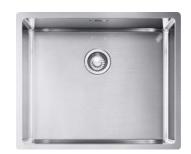

## **PRODUCT INFORMATION**

| Installation     | Topmount/Flushmount/Undermount |
|------------------|--------------------------------|
| Dimensions       | 540 x 450mm                    |
| Cabinet Base     | 600mm                          |
| Bowl Size        | 500 x 410 x 200mm/41L          |
| Bowl Radius      | 12mm                           |
| Cut-Out Size     | Template                       |
| Cut-Out Template | Yes                            |
| Waste Outlet     | Semi Integrated Waste          |
| Overflow         | Yes                            |
| Tap Holes        | No                             |
| Remote Waste     | No                             |
| Finish           | Stainless Steel                |
| Warranty         | 50 Years                       |
|                  |                                |