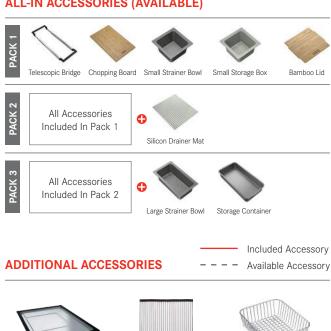

m                    |
| Cabinet Base     | 600mm                          |
| Bowl Size        | 500 x 410 x 200mm/41L          |
| Bowl Radius      | 12mm                           |
| Cut-Out Size     | Template                       |
| Cut-Out Template | Yes                            |
| Waste Outlet     | Semi Integrated Waste          |
| Overflow         | Yes                            |
| Tap Holes        | No                             |
| Remote Waste     | No                             |
| Finish           | Stainless Steel                |
| Warranty         | 50 Years                       |
|                  |                                |

NOTE: Cut-out dimensions are a guide only, please use the actual sink as your template.

## **ALL-IN ACCESSORIES (AVAILABLE)**



Rollamat





DB664 Drainer Basket

## **FEATURES & BENEFITS**











**Extension Drainer**