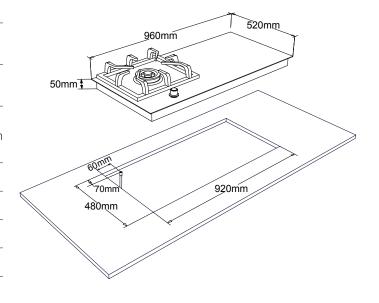

## **PRODUCT INFORMATION**

| Overall Dimensions (mm)   | 960 x 520 x 75mm                                                                               |
|---------------------------|------------------------------------------------------------------------------------------------|
| Cutout                    | 920 x 480mm                                                                                    |
| High power WOK burner     | 0.5 - 22MJ/h*                                                                                  |
| Induction                 | 4 x 2100W, Boost 3700W                                                                         |
| Controls                  | Stainless steel knob & Induction slide touch                                                   |
| Power                     | 240V/50Hz, 7400W Max and 240V/50Hz, 240W Max                                                   |
| Features                  | Flame Failure, Residual Heat<br>Indicator, Pan Detection (min pan<br>diameter of 100mm), Timer |
| Pan support               | Cast-iron                                                                                      |
| Solid brass burners       | 1                                                                                              |
| Ignition                  | Electronic                                                                                     |
| Gas type                  | NG or LPG                                                                                      |
| <b>Bridging Function</b>  | Yes                                                                                            |
| Keep Warm Function        | Yes                                                                                            |
| Pause and Recall Function | Yes                                                                                            |
| Child Lock                | Yes                                                                                            |
| Finish                    | Black ceramic glass                                                                            |
| Warranty                  | 5 years                                                                                        |
|                           |                                                                                                |