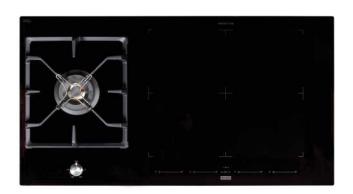

## FIXG9041B2 N/L 96CM GLASS GAS & INDUCTION COOKTOP

## **PRODUCT INFORMATION**

| Overall Dimensions (mm)   | 960 x 520 x 75mm                                                                               |
|---------------------------|------------------------------------------------------------------------------------------------|
| Cutout                    | 920 x 480mm                                                                                    |
| High power WOK burner     | 0.5 - 22MJ/h*                                                                                  |
| Induction                 | 4 x 2100W, Boost 3700W                                                                         |
| Controls                  | Stainless steel knob & Induction slide touch                                                   |
| Power                     | 240V/50Hz, 7400W Max and 240V/50Hz, 240W Max                                                   |
| Features                  | Flame Failure, Residual Heat<br>Indicator, Pan Detection (min pan<br>diameter of 100mm), Timer |
| Pan support               | Cast-iron                                                                                      |
| Solid brass burners       | 1                                                                                              |
| Ignition                  | Electronic                                                                                     |
| Gas type                  | NG or LPG                                                                                      |
| <b>Bridging Function</b>  | Yes                                                                                            |
| Keep Warm Function        | Yes                                                                                            |
| Pause and Recall Function | Yes                                                                                            |
| Child Lock                | Yes                                                                                            |
| Finish                    | Black ceramic glass                                                                            |
| Warranty                  | 5 years                                                                                        |
|                           |                                                                                                |