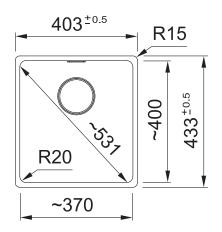

#### **PRODUCT INFORMATION**

| Undermount              |
|-------------------------|
| 403 x 433mm             |
| 450mm                   |
| 370 x 400 x 200mm / 29L |
| 20mm                    |
| Template                |
| Yes                     |
| Semi Integrated Waste   |
| Hidden                  |
| No                      |
| No                      |
| Fragranite              |
| 50 Years                |
|                         |

**NOTE:** Cut-out dimensions are a guide only, please use the actual sink as your template.