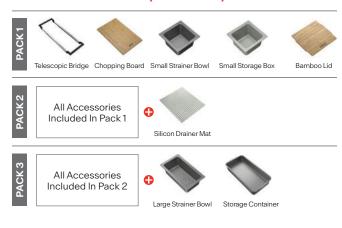

# **MARIS**

## MRG110-37



MRG110-37 MB



MRG110-37 PW



MRG110-37 ON



MRG110-37 SG



#### **PRODUCT INFORMATION**

| Undermount              |
|-------------------------|
| 403 x 433mm             |
| 450mm                   |
| 370 x 400 x 200mm / 29L |
| 20mm                    |
| Template                |
| Yes                     |
| Semi Integrated Waste   |
| Hidden                  |
| No                      |
| No                      |
| Fragranite              |
| 50 Years                |
|                         |

**NOTE:** Cut-out dimensions are a guide only, please use the actual sink as your template.

#### **ALL-IN ACCESSORIES (AVAILABLE)**



#### ADDITIONAL ACCESSORIES

**Extension Drainer** 



**DB448**Drainer Basket



Included Accessory

--- Available Accessory

RM44 Rollamat

### **FEATURES & BENEFITS**